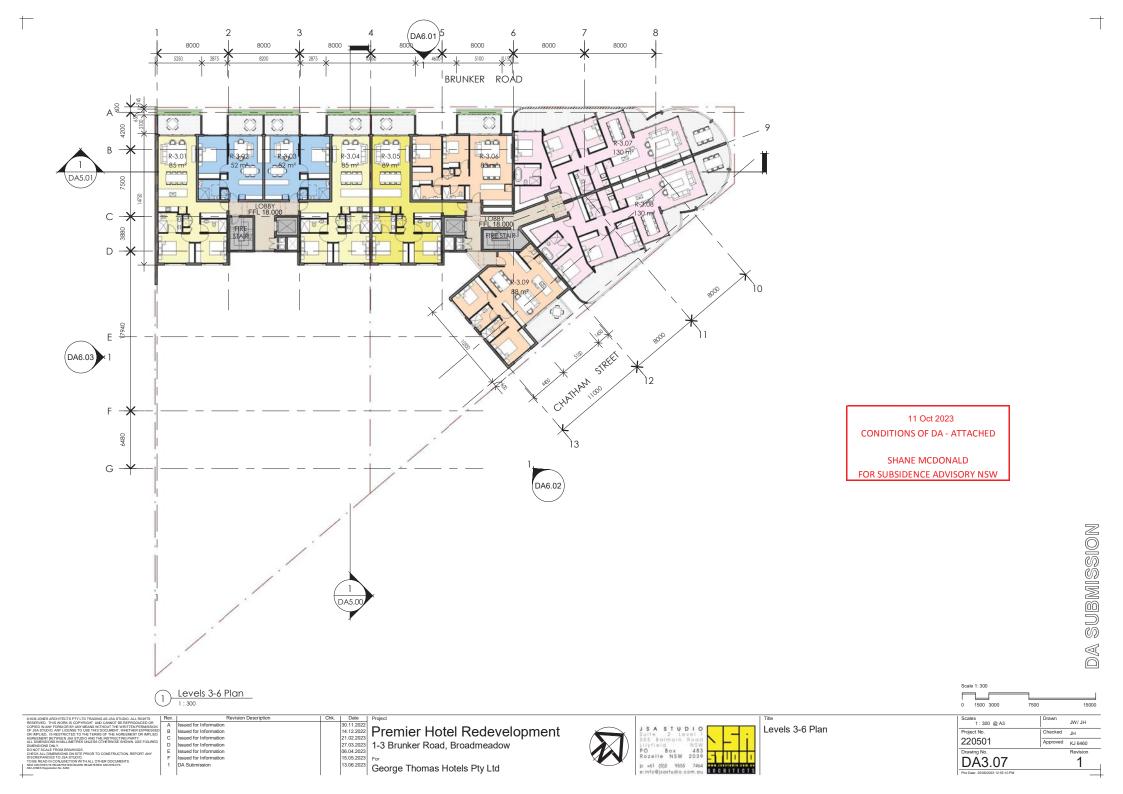

2 4 CAR SHARE SPACE 12 20 SMALL SMALL CAR CAR SPACE SPACE CELLAR 78 m² DA5.01 HOTEL CARPARKING 47 + 3 echarge spaces - B1
electrical capacity and cablling
for future parking embedded 2500 1 2500 2500 typ 39 38 D KEG<sub>I</sub>ROOM e-charge bay 10 44 STAFF PARKING 45 e-charge bay Ε 30 la Motor Bike DA9.0 11 Oct 2023 DA9.05/ **CONDITIONS OF DA - ATTACHED** G SHANE MCDONALD FOR SUBSIDENCE ADVISORY NSW Void Carparking NOISSIMENS Scale 1: 300 Basement 1 Plan 0 1500 3000 Scales 1:300 @ A3 15.05.2023 an 05.2023 Premier Hotel Redevelopment JH Issued for Information Issued for Information Basement 1 Plan Project No. Checked JH Issued for Information 30.05.2023 30.05.2023 220501 1-3 Brunker Road, Broadmeadow Approved KJ 6460 Issued for Information Lilyfield NSW PO Box 483 Rozelle NSW 2039 Issued for Information 05.06.2023 05.06.2023 For Issued for Information DA3.02 DA Submission DA Submission 13.06.2023 16.08.2023 George Thomas Hotels Pty Ltd