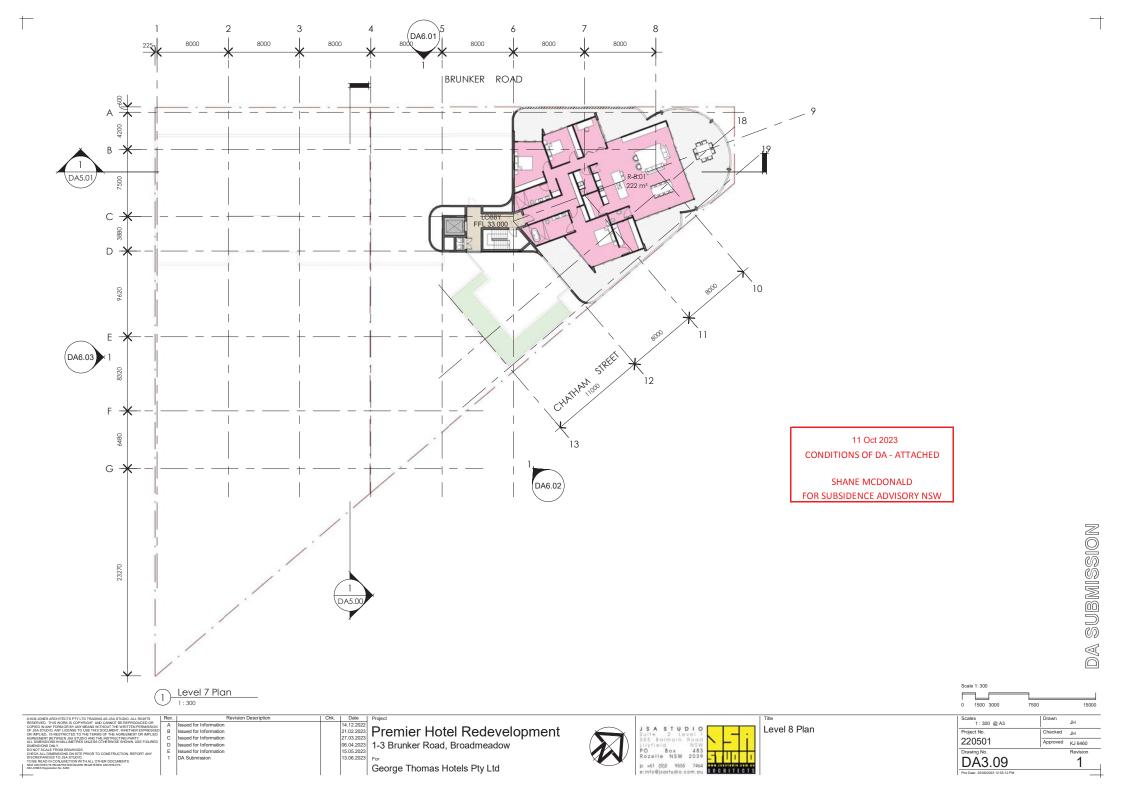

2 4 CAR SHARE SPACE 12 20 SMALL SMALL CAR CAR SPACE SPACE CELLAR 78 m² DA5.01 HOTEL CARPARKING 47 + 3 echarge spaces - B1
electrical capacity and cablling
for future parking embedded 2500 1 2500 2500 typ 39 38 D KEG<sub>I</sub>ROOM e-charge bay 10 44 STAFF PARKING 45 e-charge bay Ε 30 la Motor Bike DA9.0 11 Oct 2023 DA9.05/ **CONDITIONS OF DA - ATTACHED** G SHANE MCDONALD FOR SUBSIDENCE ADVISORY NSW Void Carparking NOISSIMENS Scale 1: 300 Basement 1 Plan 0 1500 3000 Scales 1:300 @ A3 15.05.2023 an 05.2023 Premier Hotel Redevelopment JH Issued for Information Issued for Information Basement 1 Plan Project No. Checked JH Issued for Information 30.05.2023 30.05.2023 220501 1-3 Brunker Road, Broadmeadow Approved KJ 6460 Issued for Information Lilyfield NSW PO Box 483 Rozelle NSW 2039 Issued for Information 05.06.2023 05.06.2023 For Issued for Information DA3.02 DA Submission DA Submission 13.06.2023 16.08.2023 George Thomas Hotels Pty Ltd