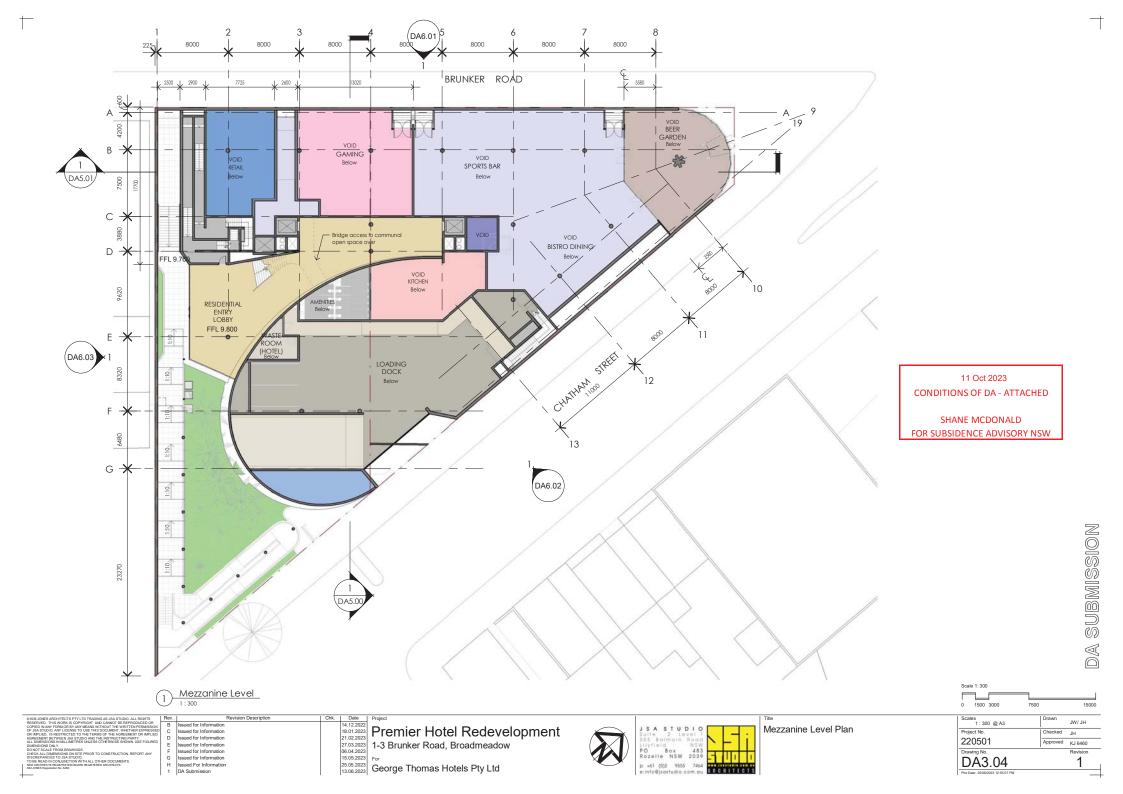

2 4 CAR SHARE SPACE 12 20 SMALL SMALL CAR CAR SPACE SPACE CELLAR 78 m² DA5.01 HOTEL CARPARKING 47 + 3 echarge spaces - B1
electrical capacity and cablling
for future parking embedded 2500 1 2500 2500 typ 39 38 D KEG<sub>I</sub>ROOM e-charge bay 10 44 STAFF PARKING 45 e-charge bay Ε 30 la Motor Bike DA9.0 11 Oct 2023 DA9.05/ **CONDITIONS OF DA - ATTACHED** G SHANE MCDONALD FOR SUBSIDENCE ADVISORY NSW Void Carparking NOISSIMENS Scale 1: 300 Basement 1 Plan 0 1500 3000 Scales 1:300 @ A3 15.05.2023 an 05.2023 Premier Hotel Redevelopment JH Issued for Information Issued for Information Basement 1 Plan Project No. Checked JH Issued for Information 30.05.2023 30.05.2023 220501 1-3 Brunker Road, Broadmeadow Approved KJ 6460 Issued for Information Lilyfield NSW PO Box 483 Rozelle NSW 2039 Issued for Information 05.06.2023 05.06.2023 For Issued for Information DA3.02 DA Submission DA Submission 13.06.2023 16.08.2023 George Thomas Hotels Pty Ltd