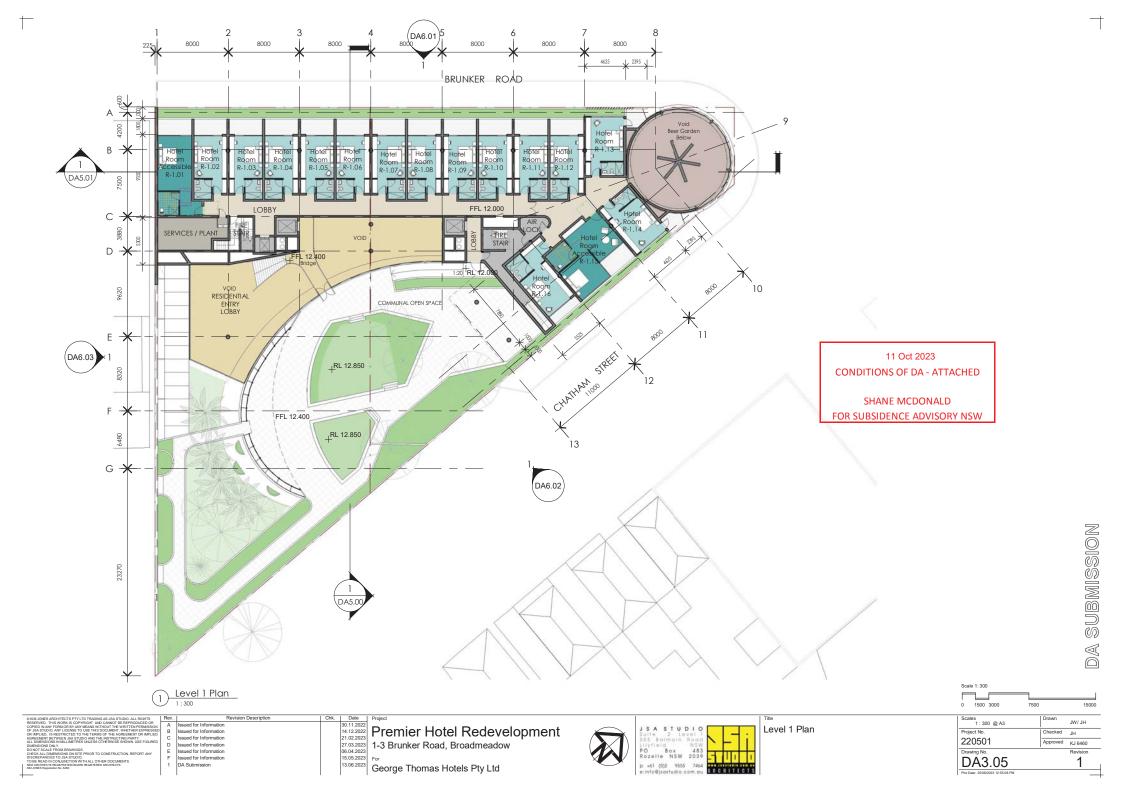

2 4 CAR SHARE SPACE 12 20 SMALL SMALL CAR CAR SPACE SPACE CELLAR 78 m² DA5.01 HOTEL CARPARKING 47 + 3 echarge spaces - B1
electrical capacity and cablling
for future parking embedded 2500 1 2500 2500 typ 39 38 D KEG<sub>I</sub>ROOM e-charge bay 10 44 STAFF PARKING 45 e-charge bay Ε 30 la Motor Bike DA9.0 11 Oct 2023 DA9.05/ **CONDITIONS OF DA - ATTACHED** G SHANE MCDONALD FOR SUBSIDENCE ADVISORY NSW Void Carparking NOISSIMENS Scale 1: 300 Basement 1 Plan 0 1500 3000 Scales 1:300 @ A3 15.05.2023 an 05.2023 Premier Hotel Redevelopment JH Issued for Information Issued for Information Basement 1 Plan Project No. Checked JH Issued for Information 30.05.2023 30.05.2023 220501 1-3 Brunker Road, Broadmeadow Approved KJ 6460 Issued for Information Lilyfield NSW PO Box 483 Rozelle NSW 2039 Issued for Information 05.06.2023 05.06.2023 For Issued for Information DA3.02 DA Submission DA Submission 13.06.2023 16.08.2023 George Thomas Hotels Pty Ltd