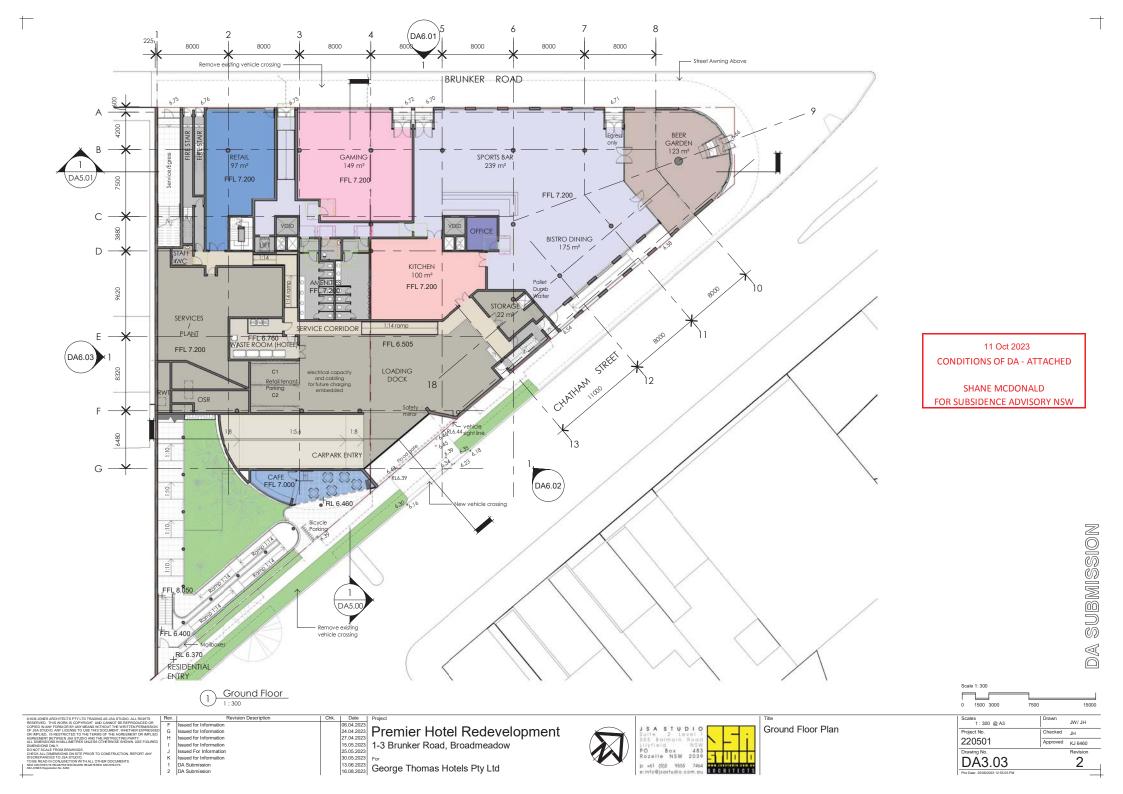

2 4 CAR SHARE SPACE 12 20 SMALL SMALL CAR CAR SPACE SPACE CELLAR 78 m² DA5.01 HOTEL CARPARKING 47 + 3 echarge spaces - B1
electrical capacity and cablling
for future parking embedded 2500 1 2500 2500 typ 39 38 D KEG<sub>I</sub>ROOM e-charge bay 10 44 STAFF PARKING 45 e-charge bay Ε 30 la Motor Bike DA9.0 11 Oct 2023 DA9.05/ **CONDITIONS OF DA - ATTACHED** G SHANE MCDONALD FOR SUBSIDENCE ADVISORY NSW Void Carparking NOISSIMENS Scale 1: 300 Basement 1 Plan 0 1500 3000 Scales 1:300 @ A3 15.05.2023 an 05.2023 Premier Hotel Redevelopment JH Issued for Information Issued for Information Basement 1 Plan Project No. Checked JH Issued for Information 30.05.2023 30.05.2023 220501 1-3 Brunker Road, Broadmeadow Approved KJ 6460 Issued for Information Lilyfield NSW PO Box 483 Rozelle NSW 2039 Issued for Information 05.06.2023 05.06.2023 For Issued for Information DA3.02 DA Submission DA Submission 13.06.2023 16.08.2023 George Thomas Hotels Pty Ltd