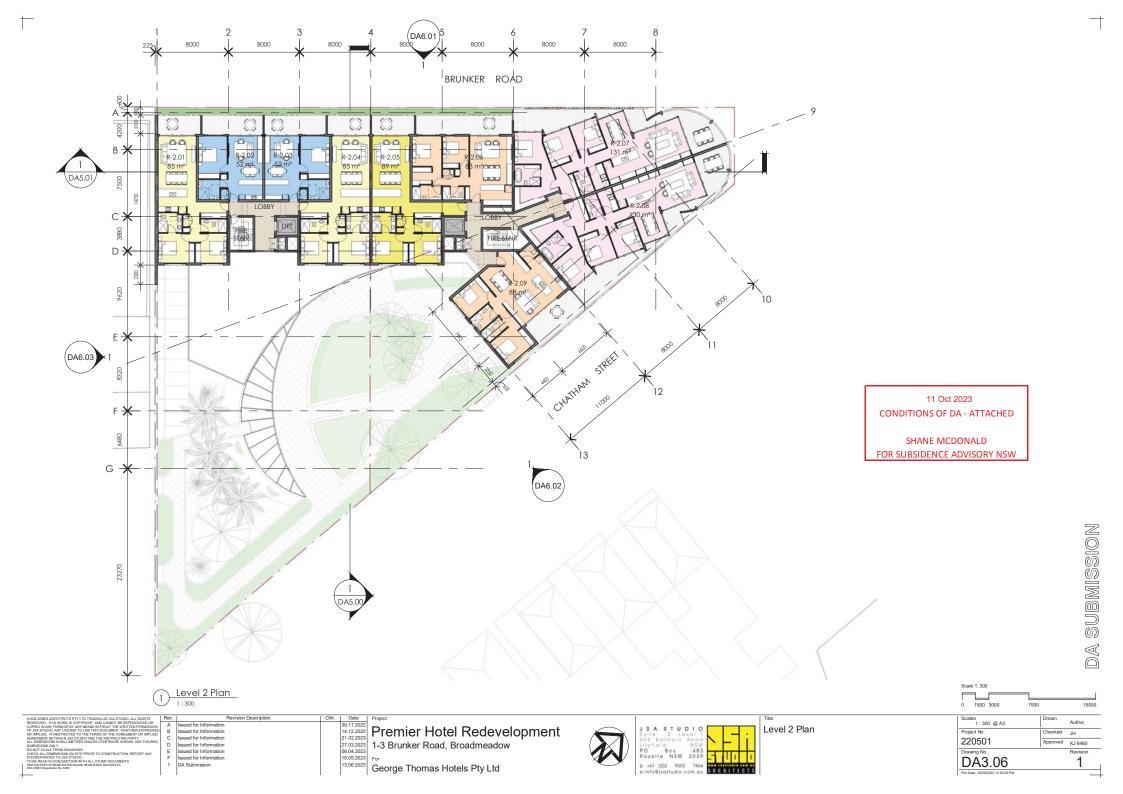

2 4 CAR SHARE SPACE 12 20 SMALL SMALL CAR CAR SPACE SPACE CELLAR 78 m² DA5.01 HOTEL CARPARKING 47 + 3 echarge spaces - B1
electrical capacity and cablling
for future parking embedded 2500 1 2500 2500 typ 39 38 D KEG<sub>I</sub>ROOM e-charge bay 10 44 STAFF PARKING 45 e-charge bay Ε 30 la Motor Bike DA9.0 11 Oct 2023 DA9.05/ **CONDITIONS OF DA - ATTACHED** G SHANE MCDONALD FOR SUBSIDENCE ADVISORY NSW Void Carparking NOISSIMENS Scale 1: 300 Basement 1 Plan 0 1500 3000 Scales 1:300 @ A3 15.05.2023 an 05.2023 Premier Hotel Redevelopment JH Issued for Information Issued for Information Basement 1 Plan Project No. Checked JH Issued for Information 30.05.2023 30.05.2023 220501 1-3 Brunker Road, Broadmeadow Approved KJ 6460 Issued for Information Lilyfield NSW PO Box 483 Rozelle NSW 2039 Issued for Information 05.06.2023 05.06.2023 For Issued for Information DA3.02 DA Submission DA Submission 13.06.2023 16.08.2023 George Thomas Hotels Pty Ltd