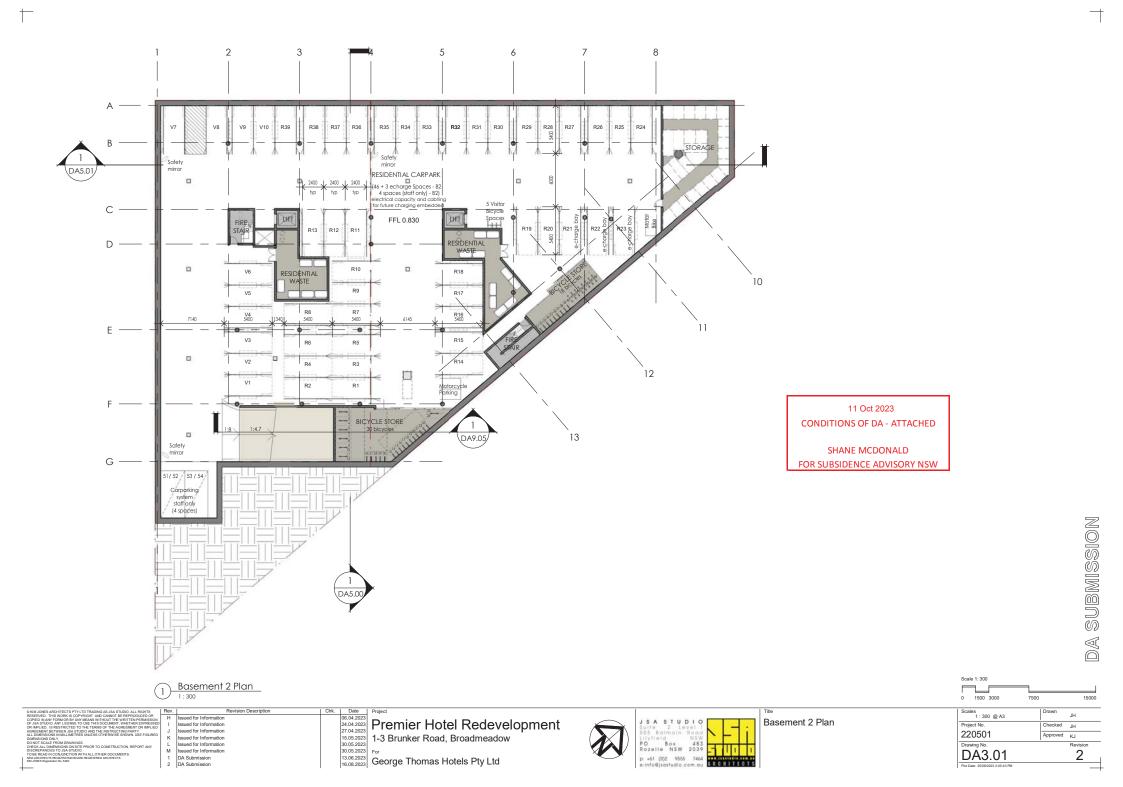

2 4 CAR SHARE SPACE 12 20 SMALL SMALL CAR CAR SPACE SPACE CELLAR 78 m² DA5.01 HOTEL CARPARKING 47 + 3 echarge spaces - B1
electrical capacity and cablling
for future parking embedded 2500 1 2500 2500 typ 39 38 D KEG<sub>I</sub>ROOM e-charge bay 10 44 STAFF PARKING 45 e-charge bay Ε 30 la Motor Bike DA9.0 11 Oct 2023 DA9.05/ **CONDITIONS OF DA - ATTACHED** G SHANE MCDONALD FOR SUBSIDENCE ADVISORY NSW Void Carparking NOISSIMENS Scale 1: 300 Basement 1 Plan 0 1500 3000 Scales 1:300 @ A3 15.05.2023 an 05.2023 Premier Hotel Redevelopment JH Issued for Information Issued for Information Basement 1 Plan Project No. Checked JH Issued for Information 30.05.2023 30.05.2023 220501 1-3 Brunker Road, Broadmeadow Approved KJ 6460 Issued for Information Lilyfield NSW PO Box 483 Rozelle NSW 2039 Issued for Information 05.06.2023 05.06.2023 For Issued for Information DA3.02 DA Submission DA Submission 13.06.2023 16.08.2023 George Thomas Hotels Pty Ltd