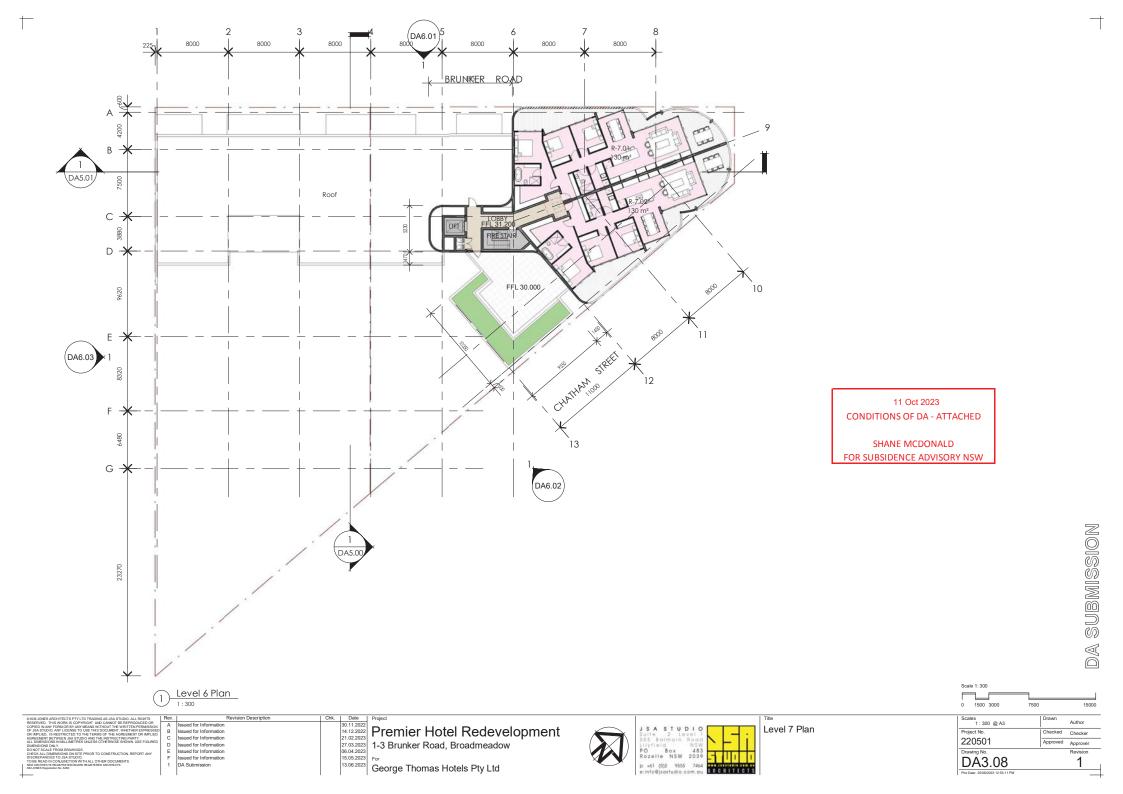

2 4 CAR SHARE SPACE 12 20 SMALL SMALL CAR CAR SPACE SPACE CELLAR 78 m² DA5.01 HOTEL CARPARKING 47 + 3 echarge spaces - B1
electrical capacity and cablling
for future parking embedded 2500 1 2500 2500 typ 39 38 D KEG<sub>I</sub>ROOM e-charge bay 10 44 STAFF PARKING 45 e-charge bay Ε 30 la Motor Bike DA9.0 11 Oct 2023 DA9.05/ **CONDITIONS OF DA - ATTACHED** G SHANE MCDONALD FOR SUBSIDENCE ADVISORY NSW Void Carparking NOISSIMENS Scale 1: 300 Basement 1 Plan 0 1500 3000 Scales 1:300 @ A3 15.05.2023 an 05.2023 Premier Hotel Redevelopment JH Issued for Information Issued for Information Basement 1 Plan Project No. Checked JH Issued for Information 30.05.2023 30.05.2023 220501 1-3 Brunker Road, Broadmeadow Approved KJ 6460 Issued for Information Lilyfield NSW PO Box 483 Rozelle NSW 2039 Issued for Information 05.06.2023 05.06.2023 For Issued for Information DA3.02 DA Submission DA Submission 13.06.2023 16.08.2023 George Thomas Hotels Pty Ltd